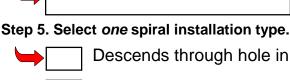

## Step 4. Specify the floor to floor height

Descends through hole in floor

Spiral is attached to a balcony

Step 6. I want the Cathedral Light option Step 7. Total Cost

- a. Spiral base price (from step 1)
- b. Pro-rated for height above 9' (contact us for pricing)