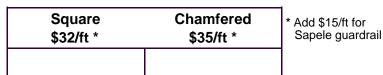

br>Opening | Oak<br>Interic<br>Square Ch |        | Sape<br>Interior / E<br>Square C |        |        |           |
|-----------------------|--------------------|-----------------------------|--------|----------------------------------|--------|--------|-----------|
| 4'                    | 53" x 53"          | \$3295                      | \$3495 | \$4795                           | \$4995 | square | chamfered |
| 4' 6"                 | 59" x 59"          | \$3595                      | \$3795 | \$5095                           | \$5295 |        | Įų        |
| 5' 3"                 | 68" x 68"          | \$3995                      | \$4195 | \$5495                           | \$5695 |        |           |

#### Step 2. If you need additional guardrail, enter the length you require.



## Step 4. Specify the floor to floor height



Descends through hole in floor

Spiral is attached to a balcony

Step 6. I want the Cathedral Light option Step 7. Total Cost

- a. Spiral base price (from step 1)
- b. Pro-rated for height above 9' (contact us for pricing)

c. Additional guardrail (from step 2)

- d. Cathedral Light Option (\$299)
- e. MA residents add 6.25% sales tax

f. Shipping (contact us for shipping quote)

**Total** (add items a through f)



2 DOWN DOWN SAILING RAILING PLATFORM PLATFORM A. DOWN COUNTER-CLOCKWISE B. DOWN CLOCKWISE

Part ID ORD092014

Email, Fax or Mail completed Order Forms to \* Safeway Spiral Stairs \* 4 Tedesco Drive \* Woburn, MA 01801